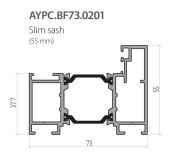

## **Neofoldz Quality Aluminium bifolds**

- 120mm slim sash lines
- Fully fabricated no panes to fix together just fix to brick

AYPC.BF73.0401

- gaskets fitted
- Any RAL colour available
- Ten day lead time