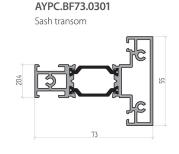

## **Neofoldz Quality Aluminium bifolds**

- 120mm slim sash lines
- Fully fabricated no panes to fix together just fix to brick

AYPC.BF73.0401

- gaskets fitted
- Any RAL colour available
- Ten day lead time