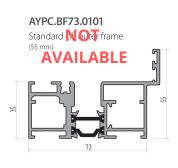

## **Neofoldz Quality Aluminium bifolds**

- 120mm slim sash lines
- Fully fabricated no panes to fix together just fix to brick

AYPC.BF73.0401

- gaskets fitted
- Any RAL colour available
- Ten day lead time