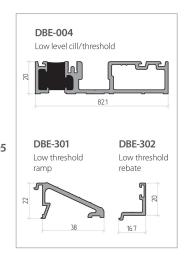

Low level sill fin brush pile

12

24

DBA1-131

Top horizontal seal

DBA1-130

T 02476 686682 F 02476 638779 sales @armstrongindustries.co.uk www.armstrongindustries.co.uk

DBA1-135N