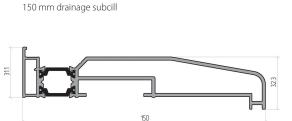

## **Neofoldz Quality Aluminium bifolds**

- 120mm slim sash lines
- Fully fabricated no panes to fix together just fix to brick

AYPC.BF73.0401

- gaskets fitted
- Any RAL colour available
- Ten day lead time