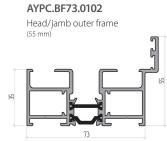

## **Neofoldz Quality Aluminium bifolds**

- 120mm slim sash lines
- Fully fabricated no panes to fix together just fix to brick

AYPC.BF73.0401

- gaskets fitted
- Any RAL colour available
- Ten day lead time