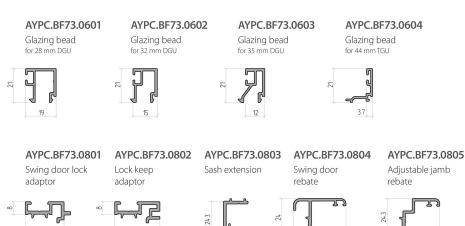

## **Neofoldz Quality Aluminium bifolds**

- 120mm slim sash lines
- Fully fabricated no panes to fix together just fix to brick

AYPC.BF73.0401

- gaskets fitted
- Any RAL colour available
- Ten day lead time