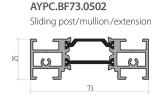

## **Neofoldz Quality Aluminium bifolds**

- 120mm slim sash lines
- Fully fabricated no panes to fix together just fix to brick

AYPC.BF73.0401

- gaskets fitted
- Any RAL colour available
- Ten day lead time