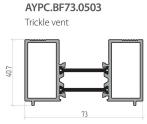

## **Neofoldz Quality Aluminium bifolds**

- 120mm slim sash lines
- Fully fabricated no panes to fix together just fix to brick

AYPC.BF73.0401

- gaskets fitted
- Any RAL colour available
- Ten day lead time