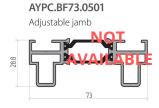

## **Neofoldz Quality Aluminium bifolds**

- 120mm slim sash lines
- Fully fabricated no panes to fix together just fix to brick

AYPC.BF73.0401

- gaskets fitted
- Any RAL colour available
- Ten day lead time