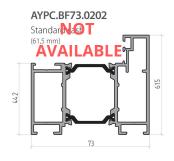

## **Neofoldz Quality Aluminium bifolds**

- 120mm slim sash lines
- Fully fabricated no panes to fix together just fix to brick

AYPC.BF73.0401

- gaskets fitted
- Any RAL colour available
- Ten day lead time